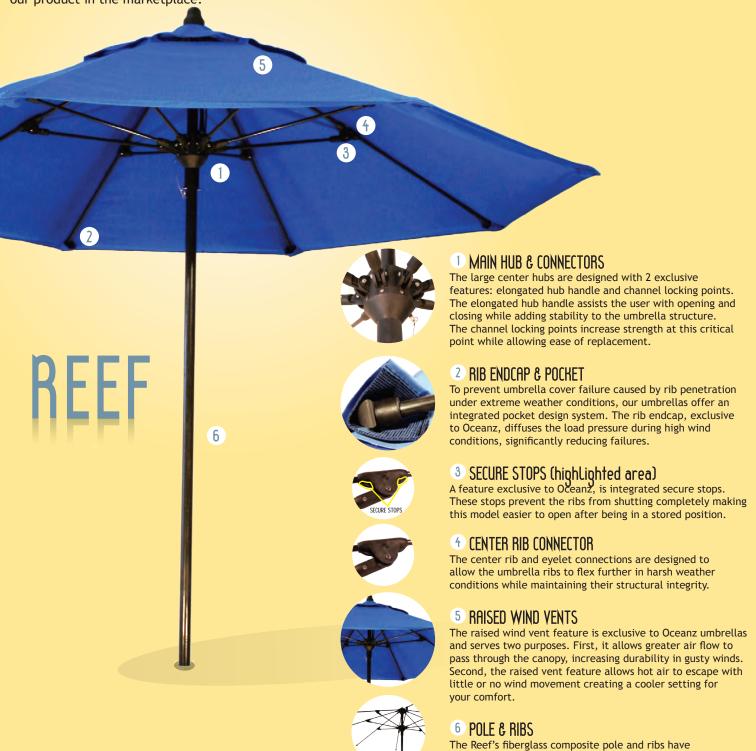

## OCEANZ

At Oceanz, we strive to provide superior umbrellas with solid, well engineered components. We take pride in our exclusive features which improve the strength and ease of use of every product. Our umbrellas are hand built, inspected and tested in the United States. We are committed to customer satisfaction and stand by our product in the marketplace.

a significantly greater strength-to-weight ratio than competitive materials. This enhances the umbrella's long-term strength and appearance, particularly in salt

water or corrosive environment.

#### experience a lifetime of quality

Oceanz has created the Reef umbrella line, an elegant umbrella design that features the comfort and convenience you expect from a premium umbrella. Our Reef umbrella will maintain its strength and stability in even the harshest of environments. All of the components developed for this line have been chosen for their proven resilience to extreme conditions while offering ease of use and low maintenance.