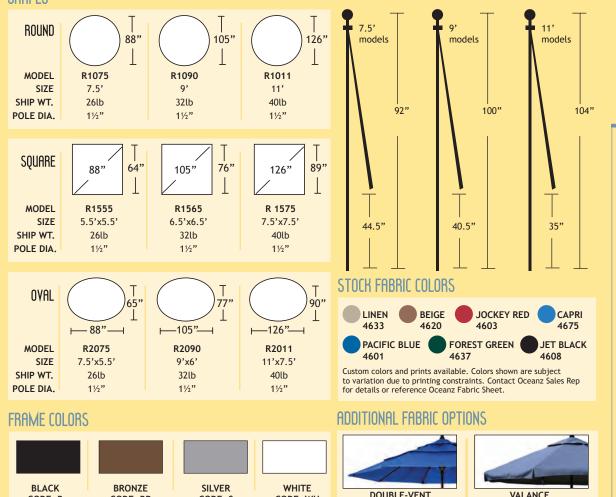

ted in the United States. We are committed to customer satisfaction and stand by our product in the marketplace.



a significantly greater strength-to-weight ratio than competitive materials. This enhances the umbrella's long-term strength and appearance, particularly in salt

water or corrosive environment.



### THE REFE UMBRELLA

#### experience a lifetime of quality

Oceanz has created the Reef umbrella line, an elegant umbrella design that features the comfort and convenience you expect from a premium umbrella. Our Reef umbrella will maintain its strength and stability in even the harshest of environments. All of the components developed for this line have been chosen for their proven resilience to extreme conditions while offering ease of use and low maintenance.

#### **SHAPES**



# OPTIONAL FRAME FEATURES MARINE GRADE **PULLEY SYSTEM** CODE: PS 2 PIECE POLE







**BALCONY POLE** CODE: 2P6

CODE: 2P

**BAR POLE** CODE: 2P10